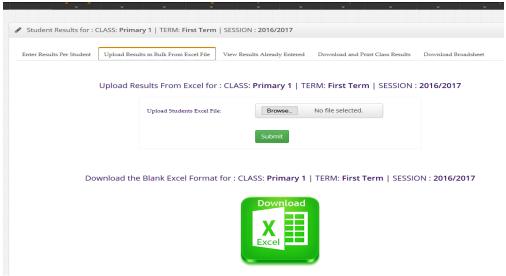

#### **INPUTING SCORES**

Result scores can be inputted from excel file (offline) or Online. So you can input scores offline and upload online. This reduces the stress of always going online to input scores.

When the excel template is downloaded it comes with preloaded every student name and Admission Number in each class. We believe in simplicity.