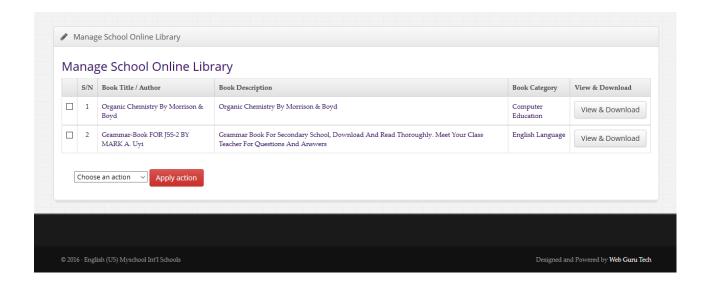

#### Library and Assignment Module:

You can upload books and assignment for students per class

8. BULK SMS MODULE: SMP has integrated bulk SMS where you can sent SMS to parents, staff and students per class or all classes. You don't need to type the numbers as they are preloaded from student records.