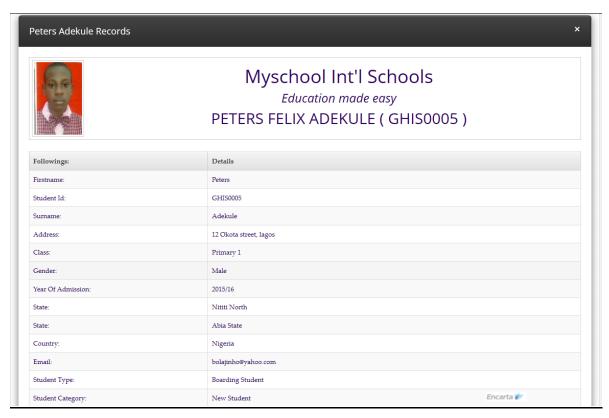

#### 4. Students Module:

Here we have student record page for every student in the school

#### Student Profile:

WEBGURU TECHNOLOGIES