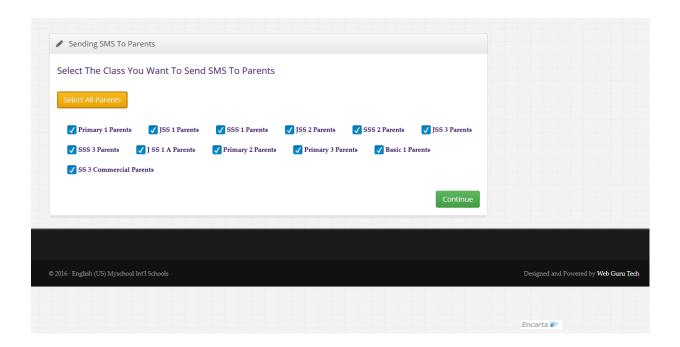

#### Library and Assignment Module:

You can upload books and assignment for students per class

8. BULK SMS MODULE: SMP has integrated bulk SMS where you can sent SMS to parents, staff and students per class or all classes. You don't need to type the numbers as they are preloaded from student records.

# SMS TO PARENTS PER CLASS OR ALL