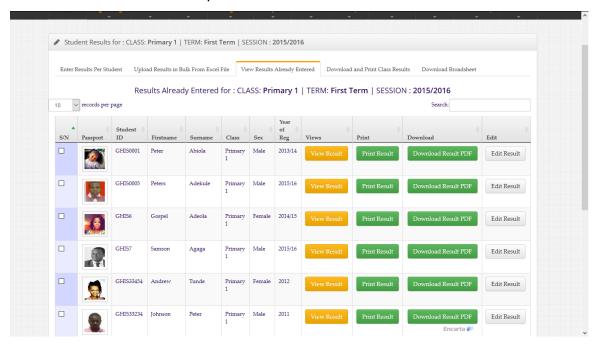

#### 4. Students Module:

Here we have student record page for every student in the school

#### 5. Scratch CARD PIN Analytics:

CARD PINs statistics page, here you can see total pin generated and total used pin with date used and number of times login with that particular pin.