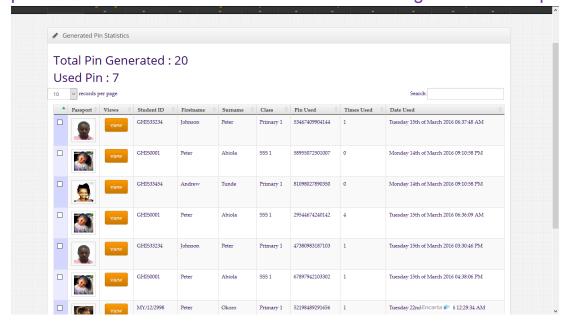

#### 5. Scratch CARD PIN Analytics:

CARD PINs statistics page, here you can see total pin generated and total used pin with date used and number of times login with that particular pin.