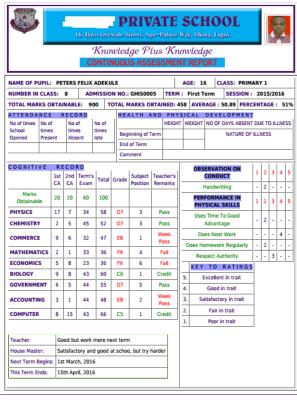

#### 1. Results/Assessment Reports Module:

Results or assessment reports are easily generated with SMP for every class. We mimic your current school assessment report format: