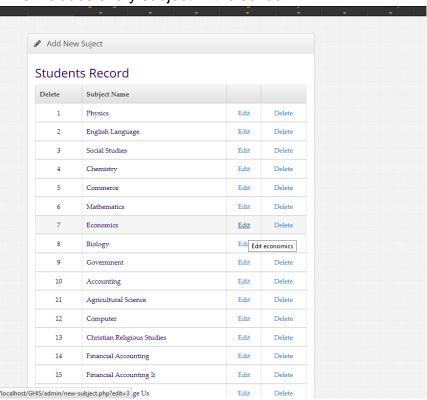

#### 6. Subjects Module:

This includes every subject in the school

With this platform members and visitors can sent there prayer requests directly to the reverend with ease.