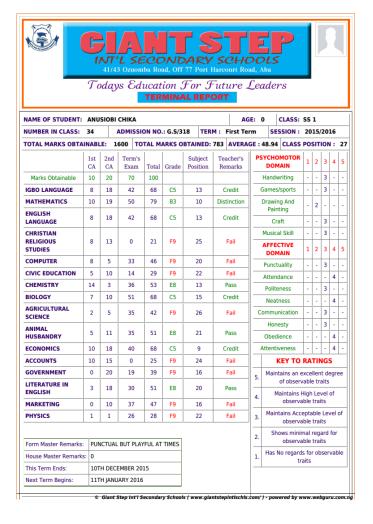

#### 1. Results/Assessment Reports Module:

Results or assessment reports are easily generated with SMP for every class. We mimic your current school assessment report format: