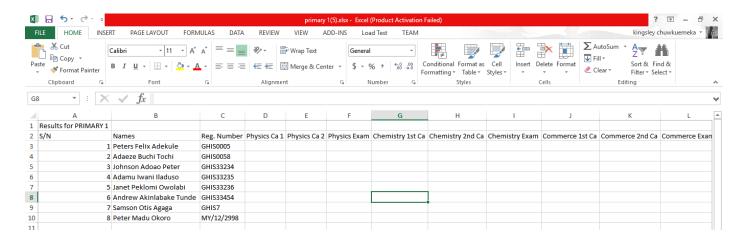

#### **INPUTING SCORES**

Result scores can be inputted from excel file (offline) or Online. So you can input scores offline and upload online. This reduces the stress of always going online to input scores.

When the excel template is downloaded it comes with preloaded every student name and Admission Number in each class. We believe in simplicity.

#### **Assessment Reports**