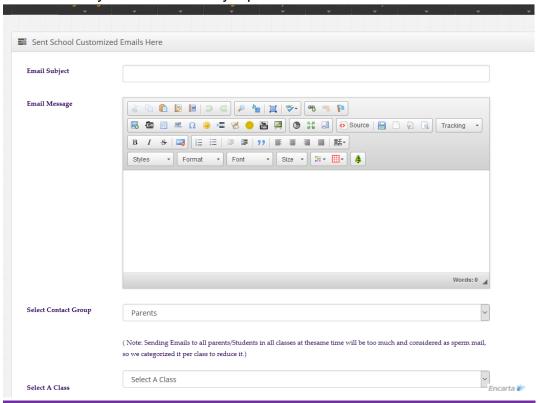

#### AISO SMS TO STAFF.

q. <u>Customized Email Module</u>: SMP has customized email platform where you can send emails to parents, staff and students per class. You don't need to type the emails as they are automatically inputted from student records.