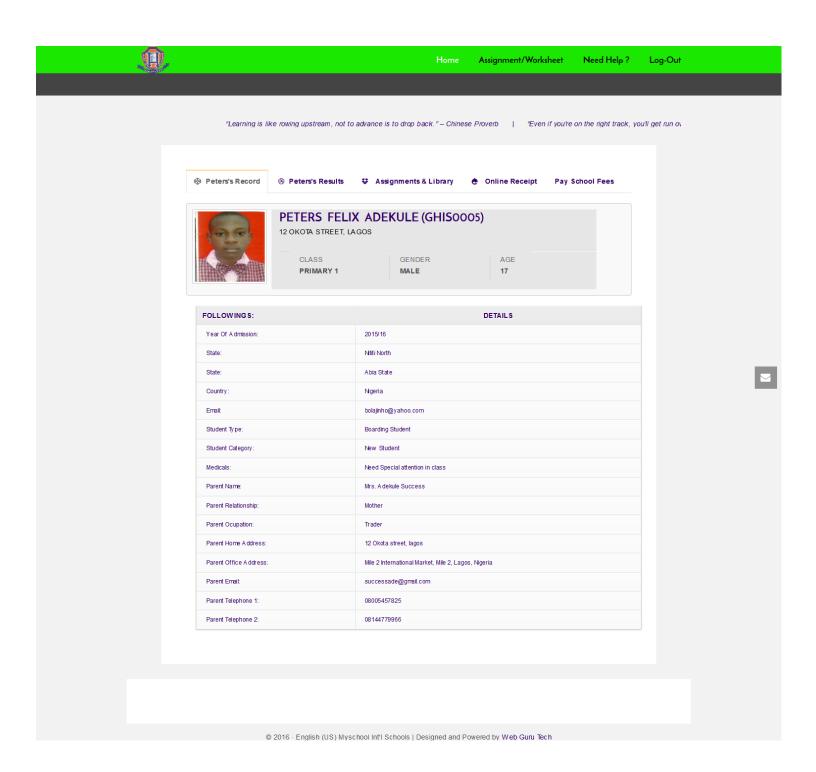

.

# SMS TO PARENTS PER CLASS OR ALL



# SMS TO STUDENTS PER CLASS OR ALL



#### AISO SMS TO STAFF.

q. <u>Customized Email Module</u>: SMP has customized email platform where you can send emails to parents, staff and students per class. You don't need to type the emails as they are automatically inputted from student records.



When sending emails to parents, staff and students, It is sent with the name of your school, address and contact details. Also the photo and name of each student, staff and parent is added to the email.

# This is how it will display in parents inbox



# 20. Parents/Students Portal Module: This is the login page for parents and students. Parents can login with student Admission Number and PIN.





# Login Page for Parents / Students:



#### Student Profile:



WEBGURU TECHNOLOGIES

# School Fees Online Receipt for Parents:



# Mobile Application (Android and IOS):



#### ONLINE VIDEO DEMO:

Watch these video demo and see all awesome features and magnificent things we are offering you. We are second to none.

- Eportal for Parents to Login Demo:
   https://www.youtube.com/watch?v=1ldS1w5ST\_s&index=4&list=PLdfWgVKGIRqrFuOy6
   Qgr67vZACQPTRt1F
- 2. Results and Broadsheet Input and Generation Demo
  <a href="https://www.youtube.com/watch?v=jBX7CsazGR0&list=PLdfWgVKGIRqrFuOy6Qqr67vZACQPTRt1F&index=5">https://www.youtube.com/watch?v=jBX7CsazGR0&list=PLdfWgVKGIRqrFuOy6Qqr67vZACQPTRt1F&index=5</a>
- 3. Students/Pupils Registration into Database Demo:

  <a href="https://www.youtube.com/watch?v=mwP0hsP78sY&list=PLdfWgVKGIRqrFu0">https://www.youtube