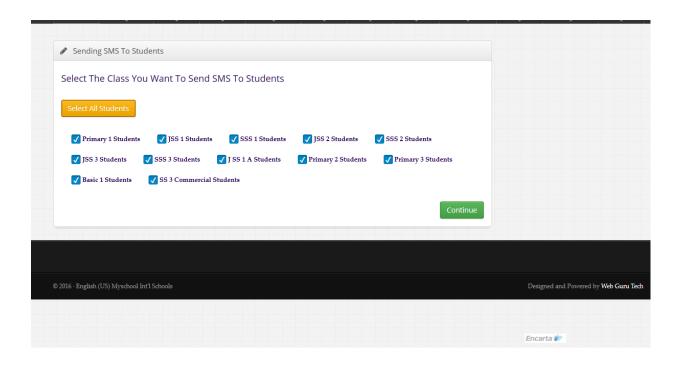

# SMS TO PARENTS PER CLASS OR ALL

# SMS TO STUDENTS PER CLASS OR ALL

#### AISO SMS TO STAFF.

q. <u>Customized Email Module</u>: SMP has customized email platform where you can send emails to parents, staff and students per class. You don't need to type the emails as they are automatically inputted from student records.